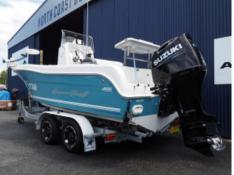

## Cruise Craft F360S / Suzuki Marine DF150ATX Package

Sold

## **Boat Details**

Price **Boat Brand** Cruise Craft Sold Model F360S Length 5.68 Year 2020 Category Fibreglass Hull Style Other **Hull Type** Fibreglass

**Power Type** Power Stock Number

Condition Used State **New South Wales** URUNGA Suburb **Engine Make** Suzuki Marine