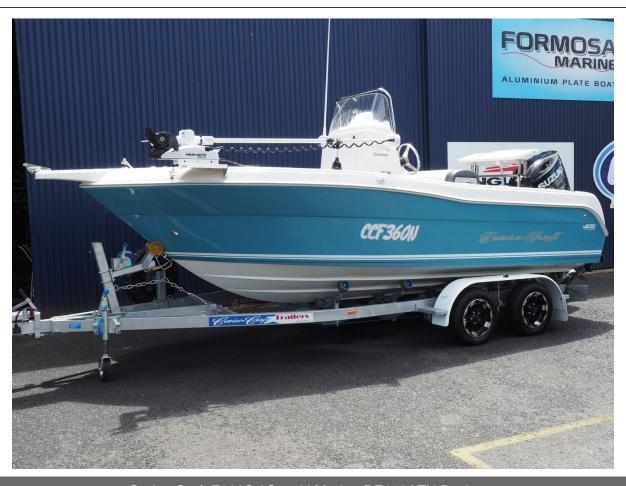

## Cruise Craft F360S / Suzuki Marine DF150ATX Package

Sold

## **Boat Details**

Price **Boat Brand** Cruise Craft Sold Model F360S Length 5.68 Year 2020 Category Fibreglass Hull Style Other **Hull Type** Fibreglass

**Power Type** Power Stock Number

Condition Used State **New South Wales** URUNGA Suburb **Engine Make** Suzuki Marine