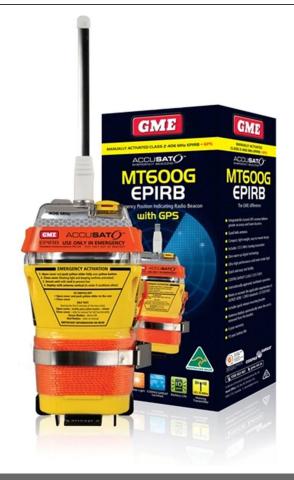

Email: sales@northcoastboatingcentre.com

Website: https://boatdeckwebsites.com.au/northcoast

Urunga NSW 2455



## GME MT600G 406MHZ GPS EPIRB - MANUAL ACTIVATION

419.95

## Specifications

## **Boat Details**

 Price
 419.95
 Boat Brand
 GME

 Model
 MT600G
 Length
 0.00

Year 2024 Category Boat Parts and Accessories

Hull StyleHull TypePower TypeStock Number

Condition New State New South Wales

Suburb URUNGA Engine Make

## Disclaimer

Our company offers the details of this vessel in good faith but cannot guarantee or warrant the accuracy of this information nor warrant the condition of the vessel. A buyer should instruct his agents and/or surveyors to investigate such details buyer desires validated. This vessel is offered subject to prior sale, price change or withdrawal without notice.