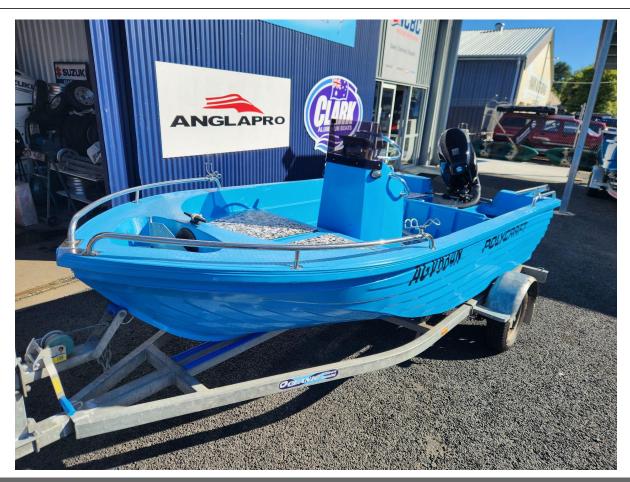

Phone: (02) 6655 7700 Email: sales@northcoastboatingcentre.com Website: https://boatdeckwebsites.com.au/northcoast Urunga NSW 2455

Polycraft 4.10 Challenger Centre Con / Suzuki DF40A Outboard Package

Sold

## Specifications

| Boat Details |                 |              |                 |
|--------------|-----------------|--------------|-----------------|
| Price        | Sold            | Boat Brand   | Polycraft       |
| Model        | 4.10 Challenger | Length       | 4.10            |
| Year         | 2022            | Category     | Aluminium       |
| Hull Style   | Single          | Hull Type    | GRP             |
| Power Type   | Power           | Stock Number |                 |
| Condition    | Used            | State        | New South Wales |
| Suburb       | URUNGA          | Engine Make  | Suzuki Marine   |
|              |                 |              |                 |