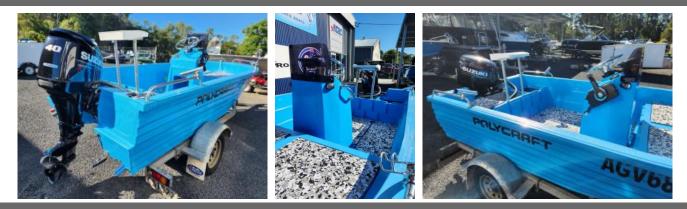

Phone: (02) 6655 7700 Email: sales@northcoastboatingcentre.com Website: https://boatdeckwebsites.com.au/northcoast Urunga NSW 2455

Polycraft 4.10 Challenger Centre Con / Suzuki DF40A Outboard Package

Sold

## Specifications

| Boat Details |                 |              |                 |
|--------------|-----------------|--------------|-----------------|
| Price        | Sold            | Boat Brand   | Polycraft       |
| Model        | 4.10 Challenger | Length       | 4.10            |
| Year         | 2022            | Category     | Aluminium       |
| Hull Style   | Single          | Hull Type    | GRP             |
| Power Type   | Power           | Stock Number |                 |
| Condition    | Used            | State        | New South Wales |
| Suburb       | URUNGA          | Engine Make  | Suzuki Marine   |
|              |                 |              |                 |