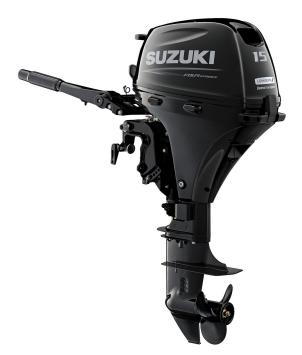

## Suzuki Marine DF15A

POA



## Specifications

| Boat Details |        |              |                            |
|--------------|--------|--------------|----------------------------|
| Price        | POA    | Boat Brand   | Suzuki                     |
| Model        | DF15A  | Length       | 0.00                       |
| Year         | 2022   | Category     | Boat Engines and Outboards |
| Hull Style   |        | Hull Type    |                            |
| Power Type   |        | Stock Number |                            |
| Condition    | New    | State        | New South Wales            |
| Suburb       | URUNGA | Engine Make  |                            |

## Disclaimer

Our company offers the details of this vessel in good faith but cannot guarantee or warrant the accura