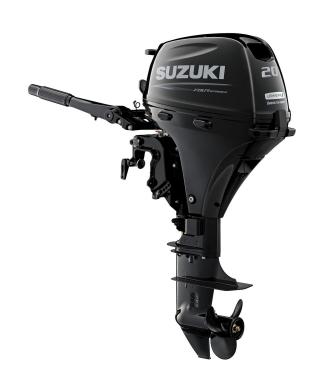

## Suzuki Marine DF20A

#### **Boat Details**

Disclaimer

Price POA Boat Brand Suzuki Model DF20A Length 0.00

Year 2022 Category Boat Engines and Outboards

Hull Style

Stock Number

Hull Type

State