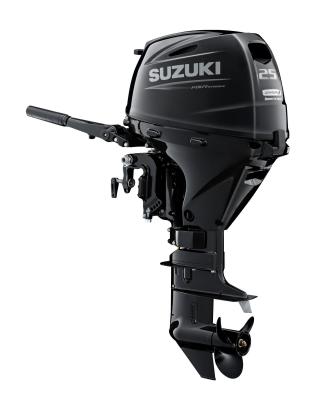

# Suzuki Marine DF25A

#### POA

## Specifications

### **Boat Details**

Price POA Boat Brand Suzuki Model DF25A Length 0.00

Year 2022 Category Boat Engines and Outboards

Hull Style Hull Type

Condition New State New South Wales

Suburb URUNGA Engine Make