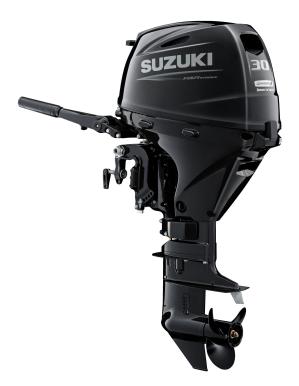

## Suzuki Marine DF30A

POA

## Specifications

| <b>Boat Details</b> |        |              |                            |
|---------------------|--------|--------------|----------------------------|
| Price               | POA    | Boat Brand   | Suzuki                     |
| Model               | DF30A  | Length       | 0.00                       |
| Year                | 2022   | Category     | Boat Engines and Outboards |
| Hull Style          |        | Hull Type    |                            |
| Power Type          |        | Stock Number |                            |
| Condition           | New    | State        | New South Wales            |
| Suburb              | URUNGA | Engine Make  |                            |