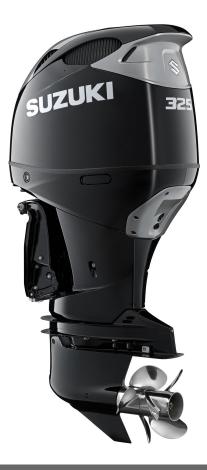

Suzuki Marine DF325A

POA

## Specifications

| <b>Boat Details</b> |        |              |                            |
|---------------------|--------|--------------|----------------------------|
| Price               | POA    | Boat Brand   | Suzuki                     |
| Model               | DF325A | Length       | 0.00                       |
| Year                | 2022   | Category     | Boat Engines and Outboards |
| Hull Style          |        | Hull Type    |                            |
| Power Type          |        | Stock Number |                            |
| Condition           | New    | State        | New South Wales            |
| Suburb              | URUNGA | Engine Make  |                            |
|                     |        |              |                            |