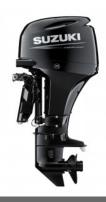

# Suzuki Marine DF40A

### **Boat Details**

Price POA Boat Brand Suzuki Model DF40A Length 0.00

Year 2022 Category Boat Engines and Outboards

Hull Style

Power Type Stock Number

Condition New State New South Wales

Suburb URUNGA Engine Make