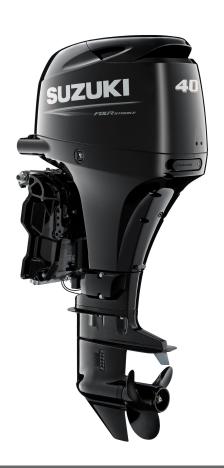

# Suzuki Marine DF40A

### **Boat Details**

Price POA Boat Brand Suzuki Model DF40A Length 0.00

Year 2022 Category Boat Engines and Outboards

Hull Style

Power Type Stock Number

Condition New State New South Wales

Suburb URUNGA Engine Make