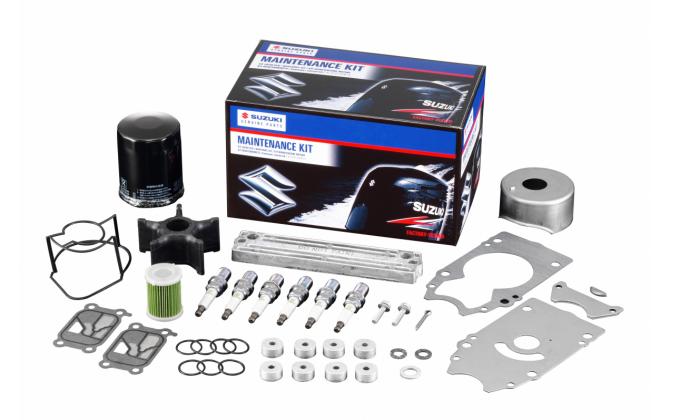

## Suzuki Marine Genuine Parts DF100A/115A/140A Service Kit - 17400-92822

215.95