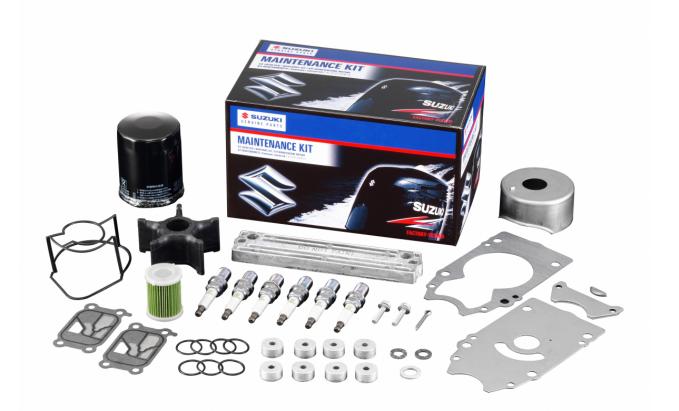

## Suzuki Marine Genuine Parts DF150A(AP)/175A(AP)/200A(AP) Service Kit - 17400-96832

202.95