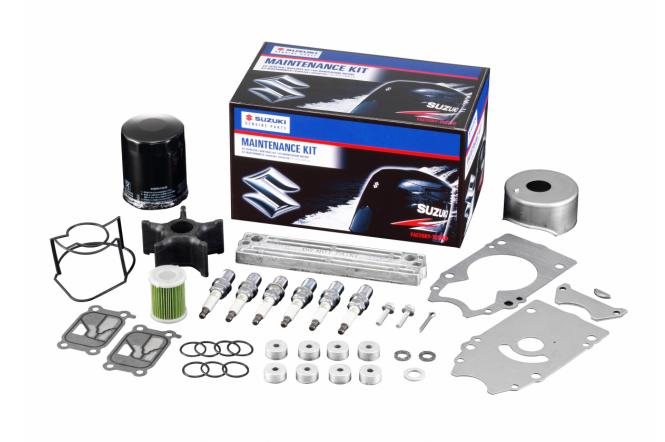

### Suzuki Marine Genuine Parts DF40A/50A/60A Service Kit - 17400-88812

#### 191.95

# Specifications

## **Boat Details**

 Price
 191.95
 Boat Brand
 Suzuki

 Model
 17400-88812
 Length
 0.00

Year 2010 Category Boat Parts and Accessories

Hull Style Hull Type

Condition New State New South Wales

Suburb URUNGA Engine Make