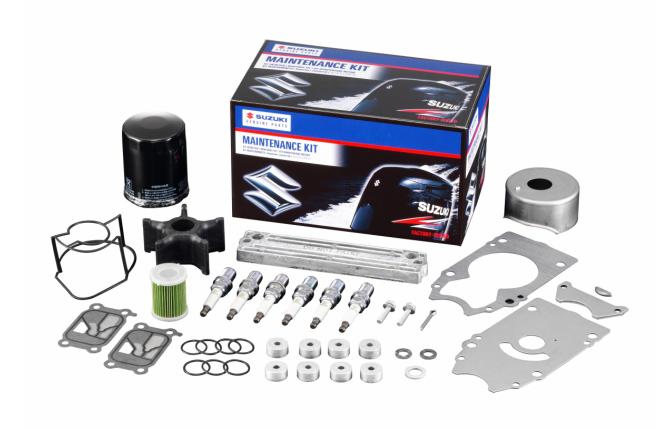

# Suzuki Marine Genuine Parts DF9.9B/15A/20A Service Kit - 17400-89811

#### 139.95







## Specifications

### **Boat Details**

139.95 **Boat Brand** Price Suzuki 17400-89811 0.00 Model Length

Year 2013 Category **Boat Parts and Accessories** 

Hull Type Hull Style Stock Number

Condition New State **New South Wales** 

Suburb **URUNGA Engine Make** 

#### Disclaimer

Power Type

Our company offers the details of this vessel in good faith but cannot guarantee or warrant the accuracy of this information nor warrant the condition of the vessel. A buyer should instruct his agents and/or surveyors to investigate such details buyer desires validated. This vessel is offered subject to prior sale, price change or withdrawal without notice.