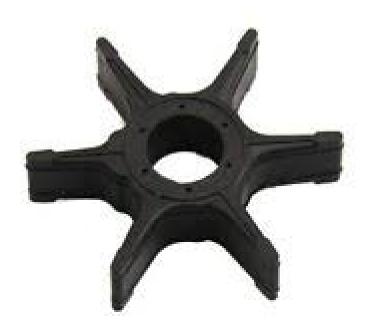

Email: sales@northcoastboatingcentre.com

Website: https://boatdeckwebsites.com.au/northcoast

Urunga NSW 2455



## Suzuki Marine Genuine Parts Impeller - DF20/DF25/DF30 - 17461-96312

52.95







## Specifications

## **Boat Details**

 Price
 52.95
 Boat Brand
 Suzuki

 Model
 17461-96312
 Length
 0.00

Year 2022 Category Boat Parts and Accessories

Hull Style

Condition New State New South Wales

Suburb URUNGA Engine Make

## Disclaimer

Power Type

Our company offers the details of this vessel in good faith but cannot guarantee or warrant the accuracy of this information nor warrant the condition of the vessel. A buyer should instruct his agents and/or surveyors to investigate such details buyer desires validated. This vessel is offered subject to prior sale, price change or withdrawal without notice.

Hull Type

Stock Number