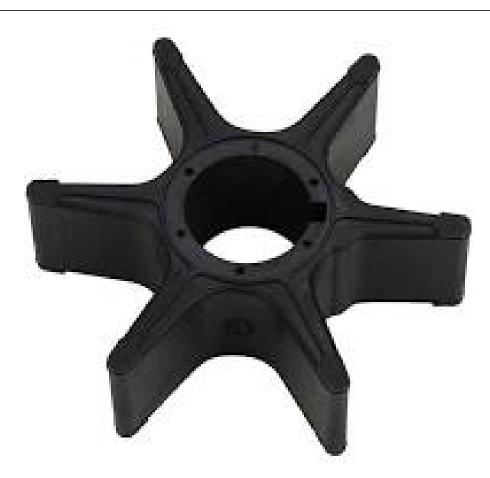

Phone: (02) 6655 7700 Email: sales@northcoastboatingcentre.com Website: https://boatdeckwebsites.com.au/northcoast Urunga NSW 2455



## Suzuki Marine Genuine Parts Impeller - DF25A / DF30A - 17461-94L00

54.95



## **Specifications**

| Bout Botuno |             |              |                            |
|-------------|-------------|--------------|----------------------------|
| Price       | 54.95       | Boat Brand   | Suzuki                     |
| Model       | 17461-94L00 | Length       | 0.00                       |
| Year        | 2022        | Category     | Boat Parts and Accessories |
| Hull Style  |             | Hull Type    |                            |
| Power Type  |             | Stock Number |                            |
| Condition   | New         | State        | New South Wales            |
| Suburb      | URUNGA      | Engine Make  |                            |
|             |             |